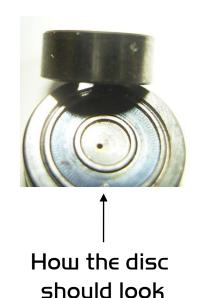

## Sagem "Mini" Injector

These injectors can suffer with water damage to the internal disc controlling the flow of the injector. This can even be caused by condensation in the fuel tank. Unfortunately, cleaning will not resolve these problems and in some cases it can make the problem worse, so if these injectors show any signs of poor performance, they should be replaced. We recommend a Bosch replacement injector as shown below.