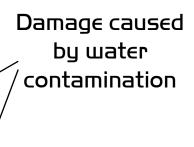

## Sagem "Mini" Injector

These injectors can suffer with water damage to the internal disc controlling the flow of the injector. This can even be caused by condensation in the fuel tank. Unfortunately, cleaning will not resolve these problems and in some cases it can make the problem worse, so if these injectors show any signs of poor performance, they should be replaced. We recommend a Bosch replacement injector as shown below.