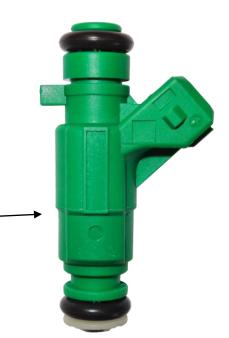

## **ASNU TIPS**

65 – 67 Glencoe Road, Bushey, Herts, WD23 3DP UK Tel: (44) 208 420 4494

E-Mail: enquiries@asnu.com Web: www.asnu.com

## Sagem "Mini" Injector

These injectors can suffer with water damage to the internal disc controlling the flow of the injector. This can even be caused by condensation in the fuel tank. Unfortunately, cleaning will not resolve these problems and in some cases it can make the problem worse, so if these injectors show any signs of poor performance, they should be replaced. We recommend a Bosch replacement injector as shown below.









Recommended Bosch\_replacement injector