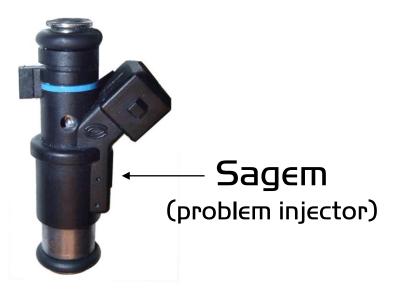

## Sagem "Mini" Injector

These injectors can suffer with water damage to the internal disc controlling the flow of the injector. This can even be caused by condensation in the fuel tank. Unfortunately, cleaning will not resolve these problems and in some cases it can make the problem worse, so if these injectors show any signs of poor performance, they should be replaced. We recommend a Bosch replacement injector as shown below.

Recommended Bosch\_replacement injector