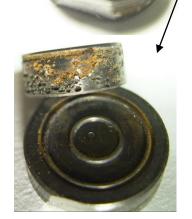

## Sagem "Mini" Injector

These injectors can suffer with water damage to the internal disc controlling the flow of the injector. This can even be caused by condensation in the fuel tank. Unfortunately, cleaning will not resolve these problems and in some cases it can make the problem worse, so if these injectors show any signs of poor performance, they should be replaced. We recommend a Bosch replacement injector as shown below.