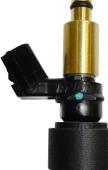

65 – 67 Glencoe Road, Bushey, Herts, WD23 3DP UK Tel: (44) 208 420 4494 E-Mail: enquiries@asnu.com Web: www.asnu.com

Honda Short Injectors – How to Test on ASNU machines

Carefully remove top fitting from the injector, being careful not to snap it.

**2.** Fit ASNU 258 brass coupling on the top of the injector and ASNU 68A spacer under the bottom of the injector.

**3.** Mount to the ASNU machine test rail ASNU 156/156A or 156J depending on which machine and rail you have.