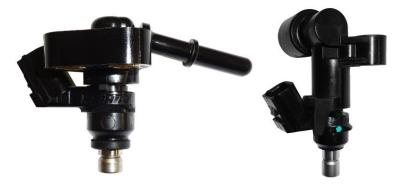

65 – 67 Glencoe Road, Bushey, Herts, WD23 3DP UK Tel: (44) 208 420 4494 E-Mail: enquiries@asnu.com Web: www.asnu.com

Honda Short Injectors – How to Test on ASNU machines

Carefully remove top fitting from the injector, being careful not to snap it.

**2.** Fit ASNU 258 brass coupling on the top of the injector and ASNU 68A spacer under the bottom of the injector.

**3.** Mount to the ASNU machine test rail ASNU 156/156A or 156J depending on which machine and rail you have.