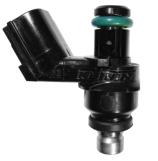

**2.** Fit ASNU 258 brass coupling on the top of the injector and ASNU 68A spacer under the bottom of the injector.

**3.** Mount to the ASNU machine test rail ASNU 156/156A or 156J depending on which machine and rail you have.

**4.** Connect the ASNU 70P injector harness to the machine and the injector.

**5.** Test and service as you would any other gasoline injector on an ASNU.