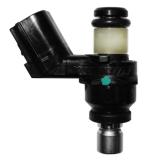

**2.** Fit ASNU 258 brass coupling on the top of the injector and ASNU 68A spacer under the bottom of the injector.

**3.** Mount to the ASNU machine test rail ASNU 156/156A or 156J depending on which machine and rail you have.

**4.** Connect the ASNU 70P injector harness to the machine and the injector.

**5.** Test and service as you would any other gasoline injector on an ASNU.